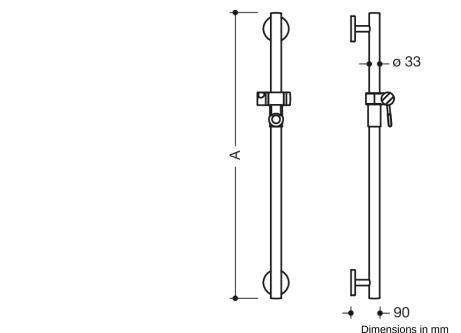

## **Properties**

System 800 K Rail with shower head holder

- · vertical rail with supports perpendicular to the wall and roses, with shower head holder
- made of high-quality polyamide in HEWI colour 98 (signal white) or 99 (pure white)
- shower head holder with black gripping zone
- with continuous, corrosion resistant steel core
- length made-to-measure from 600 mm to 1250 mm
- rail diameter 33 mm, 90 mm deep
- · wall connection with discreet supports (diameter 18 mm) perpendicular to wall and flat roses
- rose diameter 80 mm, cap height 13 mm
- shower head holder can be continuously tilted and, after pulling or pushing a large lever, its height can be adjusted
- · conical adapter on shower head holder makes it easier to hook in the handheld shower head
- suitable for shower heads of various manufacturers
- easy installation due to individually installed mounting plates made of high-quality stainless steel for hanging the shower head rail
- including non-corrosive HEWI fixing material.